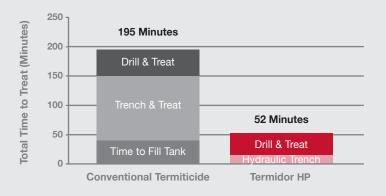

#### Improve efficiency with Termidor HP technology

- Treatments with the **Termidor HP** injection system save nearly 75% of the time needed for conventional treatments<sup>2</sup>.
- No digging is required, since hydraulic trenching replaces manual trenching.
- No time is wasted creating a tank dilution.
- Complete the job curb to curb in less than 1 hour.

<sup>1</sup> In most applications

In this competitive field, the **Termidor HP** injection system will give your company a dramatic point of difference.

- Groundbreaking technology: Hydraulic trenching replaces manual trenching, so no digging is needed, enabling treatment in 75% less time than conventional applications.
- Precise application: The digital computer provides accurate injections within a tenth of an ounce.
- Homeowner advantages: No trenching¹ and precise applications provide accurate treatment with minimal disruptions.